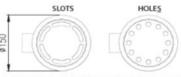

r Drainage

RO125 range







# and Specification

# RO125H NW50 range

Full Flow Floor Trap with the following features:

- Manufactured from Stainless Steel 304 to ensure acid corrosion and stain resistance
- A single water seal to ensure odour-free operation
- Smooth surfaces for easy cleaning, minimum dirt collection and high flow rates
- The discharge pipe is fully accessible once the drain has been dismantled
- Top flange type: Round (for epoxy floors) or Square (for tiled floors)
- Top cover plate type: Slots or Holes as required
  - Flow rate: 0.8l/sec
  - Load capacity : 400 kg
  - Outlet position: Bottom Horizontal

• Outlet pipe outside diameter: 50.8mm NOTE: Floor finish to be specified

#### **Typical applications:**

Public toilets, Office block kitchenettes, Laundries













# and Specification

# RO125V NW50 range

Full Flow Floor Trap with the following features:

- Manufactured from Stainless Steel 304 to ensure acid corrosion and stain resistance
- A single water seal to ensure odour-free operation
- Smooth surfaces for easy cleaning, minimum dirt collection and high flow rates
- The discharge pipe is fully accessible once the drain has been dismantled
- Top flange type: Round (for epoxy floors) or Square (for tiled floors)
- Top cover plate type: Slots or Holes as required
  - Flow rate: 0.8l/sec
  - Load capacity : 400 kg
  - Outlet position: Bottom Vertical

• Outlet pipe outside diameter: 50.8mm NOTE: Floor finish to be specified

#### **Typical applications:**

Public toilets, Office block kitchenettes, Laundries





# SLOTS HOLES









#