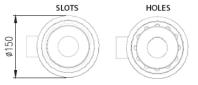

p with the following features:

- Manufactured from Stainless Steel 304 to ensure acid corrosion and stain resistance
- A single water seal to ensure odour-free operation
- Smooth surfaces for easy cleaning, minimum dirt collection and high flow rates
- The discharge pipe is fully accessible once the drain has been dismantled
- Top flange type: Round (for epoxy floors) or Square (for tiled floors)
- Top cover plate type: Slots or Holes as required
  - Flow rate: 0.8l/sec
  - Load capacity : 400 kg
  - Outlet position: Bottom Horizontal
  - Outlet pipe outside diameter: 50.8mm

NOTE: Floor finish to be specified

**Typical applications:** 

Wherever there is a need to discharge directly into the drain above the floor level – Kitchenettes, Laundries





#### SQUARE FLANGE FOR TILES FLOORS









# and Specification

RO125V NW50 range Funnel Type

Full Flow Floor Trap with the following features:

- Manufactured from Stainless Steel 304 to ensure acid corrosion and stain resistance
- A single water seal to ensure odour-free operation
- Smooth surfaces for easy cleaning, minimum dirt collection and high flow rates
- The discharge pipe is fully accessible once the drain has been dismantled
- Top flange type: Round (for epoxy floors) or Square (for tiled floors)
- Top cover plate type: Slots or Holes as required
  - Flow rate: 0.8l/sec
  - Load capacity : 400 kg
  - Outlet position: Bottom Vertical
  - Outlet pipe outside diameter: 50.8mm

NOTE: Floor finish to be specified

#### **Typical applications:**

Wherever there is a need to discharge directly into the drain above the