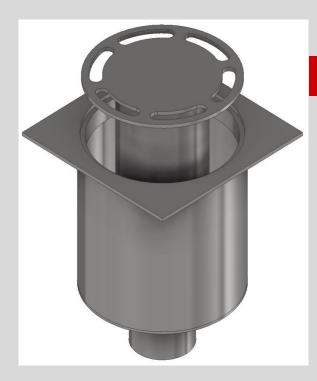

# RO125H NW50 range

Full Flow Floor Trap with the following features:

- Manufactured from Stainless Steel 304 to ensure acid corrosion and stain resistance
- A single water seal to ensure odour-free operation
- Smooth surfaces for easy cleaning, minimum dirt collection and high flow rates
- The discharge pipe is fully accessible once the drain has been dismantled
- Top flange type: Round (for epoxy floors) or Square (for tiled floors)
- Top cover plate type: Slots or Holes as required
  - Flow rate: 0.8l/sec
  - Load capacity : 400 kg
  - Outlet position: Bottom Horizontal

• Outlet pipe outside diameter: 50.8mm NOTE: Floor finish to be specified

#### **Typical applications:**

Public toilets, Office block kitchenettes, Laundries