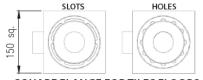

range Funnel Type

Full Flow Floor Trap with the following features:

- Manufactured from Stainless Steel 304 to ensure acid corrosion and stain resistance
- A single water seal to ensure odour-free operation
- Smooth surfaces for easy cleaning, minimum dirt collection and high flow rates
- The discharge pipe is fully accessible once the drain has been dismantled
- Top flange type: Round (for epoxy floors) or Square (for tiled floors)
- Top cover plate type: Slots or Holes as required
  - Flow rate: 0.8l/sec
  - Load capacity : 400 kg
  - Outlet position: Bottom Horizontal
  - Outlet pipe outside diameter: 50.8mm

NOTE: Floor finish to be specified

**Typical applications:** 

Wherever there is a need to discharge directly into the drain above the floor level – Kitchenettes, Laundries





#### SQUARE FLANGE FOR TILES FLOORS









# and Specification

RO125V NW50 range Funnel Type

Full Flow Floor Trap with the following features:

- Manufactured from Stainless Steel 304 to ensure acid corrosion and stain resistance
- A single water seal to ensure odour-free operation
- Smooth surfaces for easy cleaning, minimum dirt collection and high flow rates
- The discharge pipe is fully accessible once the drain has been dismantled
- Top flange type: Round (for epoxy floors) or Square (for tiled floors)
- Top cover plate type: Slots or Holes as required
  - Flow rate: 0.8l/sec
  - Load capacity : 400 kg
  - Outlet position: Bottom Vertical
  - Outlet pipe outside diameter: 50.8mm

NOTE: Floor finish to be specified

#### **Typical applications:**

Wherever there is a need to disc