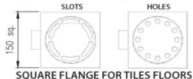

oor Drainage

RO125 range







# and Specification

# RO125H NW50 range

Full Flow Floor Trap with the following features:

- Manufactured from Stainless Steel 304 to ensure acid corrosion and stain resistance
- A single water seal to ensure odour-free operation
- Smooth surfaces for easy cleaning, minimum dirt collection and high flow rates
- The discharge pipe is fully accessible once the drain has been dismantled
- Top flange type: Round (for epoxy floors) or Square (for tiled floors)
- Top cover plate type: Slots or Holes as required
  - Flow rate: 0.8l/sec
  - Load capacity : 400 kg
  - Outlet position: Bottom Horizontal

• Outlet pipe outside diameter: 50.8mm NOTE: Floor finish to be specified

#### **Typical applications:**

Public toilets, Office block kitchenettes, Laundries













# and Specification

# RO125V NW50 range

Full Flow Floor Trap with the following features:

- Manufactured from Stainless Steel 304 to ensure acid corrosion and stain resistance
- A single water seal to ensure odour-free operation
- Smooth surfaces for easy cleaning, minimum dirt collection and high flow rates
- The discharge pipe is fully accessible once the drain has been dismantled
- Top flange type: Round (for epoxy floors) or Square (for tiled floors)
- Top cover plate type: Slots or Holes as required
  - Flow rate: 0.8l/sec
  - Load capacity : 400 kg
  - Outlet position: Bottom Vertical

• Outlet pipe outside diameter: 50.8mm NOTE: Floor finish to be specified

#### **Typical applications:**

Public toilets, Office block kitchenettes, Laundries





# SLOTS HOLES