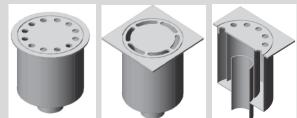

# RO125H NW50 range

Full Flow Floor Trap with the following features:

- Manufactured from Stainless Steel 304 to ensure acid corrosion and stain resistance
- A single water seal to ensure odour-free operation
- Smooth surfaces for easy cleaning, minimum dirt collection and high flow rates
- The discharge pipe is fully accessible once the drain has been dismantled
- Top flange type: Round (for epoxy floors) or Square (for tiled floors)
- Top cover plate type: Slots or Holes as required
  - Flow rate: 0.8l/sec
  - Load capacity : 400 kg
  - Outlet position: Bottom Horizontal

# RO125V NW50 range

Full Flow Floor Trap with the following features:

- Manufactured from Stainless Steel 304 to ensure acid corrosion and stain resistance
- A single water seal to ensure odour-free operation
- Smooth surfaces for easy cleaning, minimum dirt collection and high flow rates
- The discharge pipe is fully accessible once the drain has been dismantled
- Top flange type: Round (for epoxy floors) or Square (for tiled floors)
- Top cover plate type: Slots or Holes as required
  - Flow rate: 0.8l/sec
  - Load capacity : 400 kg
  - Outlet position: Bottom Vertical

# and Specification

RO125H NW50 range Funnel Type

Full Flow Floor Trap with the following features:

- Manufactured from Stainless Steel 304 to ensure acid corrosion and stain resistance
- A single water seal to ensure odour-free operation
- Smooth surfaces for easy cleaning, minimum dirt collection and high flow rates
- The discharge pipe is fully accessible once the drain has been dismantled
- Top flange type: Round (for epoxy floors) or Square (for tiled floors)
- Top cover plate type: Slots or Holes as required
  - Flow rate: 0.8l/sec
  - Load capacity : 400 kg
  - Outlet position: Bottom Horizontal
  - Outlet pipe outside diameter: 50.8mm

# and Specification

RO125V NW50 range Funnel Type

Full Flow Floor Trap with the following features:

- Manufactured from Stainless Steel 304 to ensure acid corrosion and stain resistance
- A single water seal to ensure odour-free operation
- Smooth surfaces for easy cleaning, minimum dirt collection and high flow rates
- The discharge pipe is fully accessible once the drain has been dismantled
- Top flange type: Round (for epoxy floors) or Square (for tiled floors)
- Top cover plate type: Slots or Holes as required
  - Flow rate: 0.8l/sec
  - Load capacity : 400 kg
  - Outlet position: Bottom Vertical
  - Outlet pipe outside diameter: 50.8mm