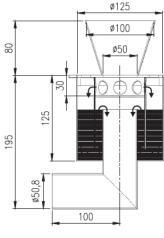

# RO125H NW50 range

Full Flow Floor Trap with the following features:

- Manufactured from Stainless Steel 304 to ensure acid corrosion and stain resistance
- A single water seal to ensure odour-free operation
- Smooth surfaces for easy cleaning, minimum dirt collection and high flow rates
- The discharge pipe is fully accessible once the drain has been dismantled
- Top flange type: Round (for epoxy floors) or Square (for tiled floors)
- Top cover plate type: Slots or Holes as required
  - Flow rate: 0.8l/sec
  - Load capacity : 400 kg
  - Outlet position: Bottom Horizontal

• Outlet pipe outside diameter: 50.8mm NOTE: Floor finish to be specified