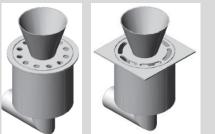

# and Specification

RO125H NW50 range Funnel Type

Full Flow Floor Trap with the following features:

- Manufactured from Stainless Steel 304 to ensure acid corrosion and stain resistance
- A single water seal to ensure odour-free operation
- Smooth surfaces for easy cleaning, minimum dirt collection and high flow rates
- The discharge pipe is fully accessible once the drain has been dismantled
- Top flange type: Round (for epoxy floors) or Square (for tiled floors)
- Top cover plate type: Slots or Holes as required
  - Flow rate: 0.8l/sec
  - Load capacity : 400 kg
  - Outlet position: Bottom Horizontal
  - Outlet pipe outside diameter: 50.8mm

NOTE: Floor finish to be specified

**Typical applications:** 

Wherever there is a need to discharge directly into the drain above the floor level – Kitchenettes, Laundries