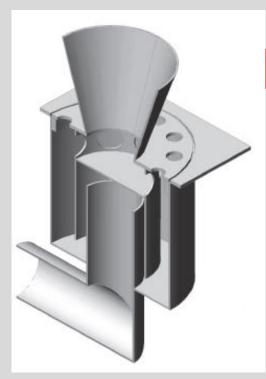

# and Specification

RO125H NW50 range Funnel Type

Full Flow Floor Trap with the following features:

- Manufactured from Stainless Steel 304 to ensure acid corrosion and stain resistance
- A single water seal to ensure odour-free operation
- Smooth surfaces for easy cleaning, minimum dirt collection and high flow rates
- The discharge pipe is fully accessible once the drain has been dismantled
- Top flange type: Round (for epoxy floors) or Square (for tiled floors)
- Top cover plate type: Slots or Holes as required
  - Flow rate: 0.8l/sec
  - Load capacity : 400 kg
  - Outlet position: Bottom Horizontal
  - Outlet pipe outside diameter: 50.8mm

NOTE: Floor finish to be specified

**Typical applications:** 

Wherever there is a need to discharge directly into the drain above the floor level – Kitchenettes, Laundries