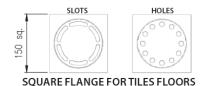

tchenettes, Laundries













# and Specification

# RO125V NW50 range

Full Flow Floor Trap with the following features:

- Manufactured from Stainless Steel 304 to ensure acid corrosion and stain resistance
- A single water seal to ensure odour-free operation
- Smooth surfaces for easy cleaning, minimum dirt collection and high flow rates
- The discharge pipe is fully accessible once the drain has been dismantled
- Top flange type: Round (for epoxy floors) or Square (for tiled floors)
- Top cover plate type: Slots or Holes as required
  - Flow rate: 0.8l/sec
  - Load capacity : 400 kg
  - Outlet position: Bottom Vertical

• Outlet pipe outside diameter: 50.8mm NOTE: Floor finish to be specified

#### **Typical applications:**

Public toilets, Office block kitchenettes, Laundries





# SLOTS HOLES









# and Specification

RO125H NW50 range Funnel Type

Full Flow Floor Trap with the following features:

- Manufactured from Stainless Steel 304 to ensure acid corrosion and stain resistance
- A single water seal to ensure odour-free operation
- Smooth surfaces for easy cleaning, minimum dirt collection and high flow rates
- The discharge pipe is fully accessible once the drain has been dismantled
- Top flange type: Round (for epoxy floors) or Square (for tiled floors)
- Top cover plate type: Slots or Holes as required
  - Flow rate: 0.8l/sec
  - Load capacity : 400 kg
  - Outlet position: Bottom Horizontal
  - Outlet pipe outside diameter: 50.8mm

NOTE: Floor finish to be specified

**Typical applications:** 

Wherever there is a need to discharge directly into the