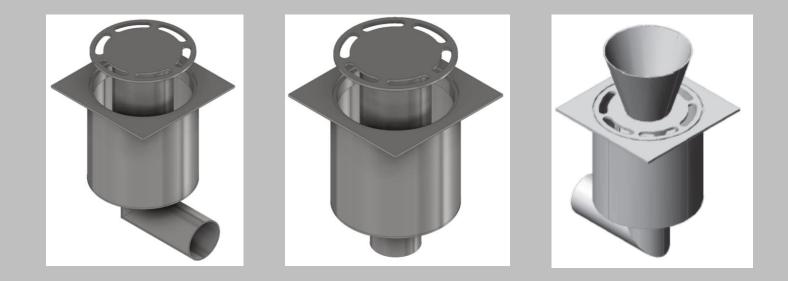

# RO125H NW50 range

Full Flow Floor Trap with the following features:

- Manufactured from Stainless Steel 304 to ensure acid corrosion and stain resistance
- A single water seal to ensure odour-free operation
- Smooth surfaces for easy cleaning, minimum dirt collection and high flow rates
- The discharge pipe is fully accessible once the drain has been dismantled
- Top flange type: Round (for epoxy floors) or Square (for tiled floors)
- Top cover plate type: Slots or Holes as required
  - Flow rate: 0.8l/sec
  - Load capacity : 400 kg
  - Outlet position: Bottom Horizontal

• Outlet pipe outside diameter: 50.8mm NOTE: Floor finish to be specified

#### **Typical applications:**

Public toilets, Office block kitchenettes, Laundries