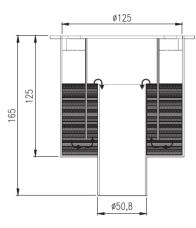

# RO125H NW50 range

Full Flow Floor Trap with the following features:

- Manufactured from Stainless Steel 304 to ensure acid corrosion and stain resistance
- A single water seal to ensure odour-free operation
- Smooth surfaces for easy cleaning, minimum dirt collection and high flow rates
- The discharge pipe is fully accessible once the drain has been dismantled
- Top flange type: Round (for epoxy floors) or Square (for tiled floors)
- Top cover plate type: Slots or Holes as required
  - Flow rate: 0.8l/sec
  - Load capacity : 400 kg
  - Outlet position: Bottom Horizontal

• Outlet pipe outside diameter: 50.8mm NOTE: Floor finish to be specified