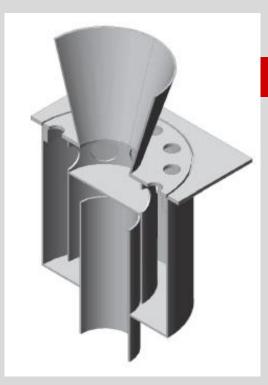

# and Specification

RO125H NW50 range Funnel Type

Full Flow Floor Trap with the following features:

- Manufactured from Stainless Steel 304 to ensure acid corrosion and stain resistance
- A single water seal to ensure odour-free operation
- Smooth surfaces for easy cleaning, minimum dirt collection and high flow rates
- The discharge pipe is fully accessible once the drain has been dismantled
- Top flange type: Round (for epoxy floors) or Square (for tiled floors)
- Top cover plate type: Slots or Holes as required
  - Flow rate: 0.8l/sec
  - Load capacity : 400 kg
  - Outlet position: Bottom Horizontal
  - Outlet pipe outside diameter: 50.8mm

NOTE: Floor finish to be specified

**Typical applications:** 

Wherever there is a need to discharge directly into the drain above the floor level – Kitchenettes, Laundries