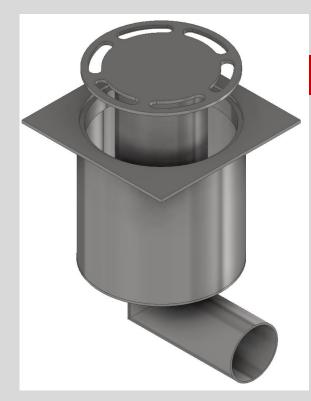

# RO125V NW50 range

Full Flow Floor Trap with the following features:

- Manufactured from Stainless Steel 304 to ensure acid corrosion and stain resistance
- A single water seal to ensure odour-free operation
- Smooth surfaces for easy cleaning, minimum dirt collection and high flow rates
- The discharge pipe is fully accessible once the drain has been dismantled
- Top flange type: Round (for epoxy floors) or Square (for tiled floors)
- Top cover plate type: Slots or Holes as required
  - Flow rate: 0.8l/sec
  - Load capacity : 400 kg
  - Outlet position: Bottom Vertical

• Outlet pipe outside diameter: 50.8mm NOTE: Floor finish to be specified

#### **Typical applications:**

Public toilets, Office block kitchenettes, Laundries