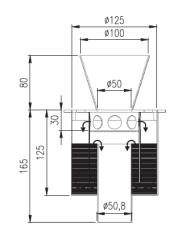

# RO125H NW50 range

Full Flow Floor Trap with the following features:

- Manufactured from Stainless Steel 304 to ensure acid corrosion and stain resistance
- A single water seal to ensure odour-free operation
- Smooth surfaces for easy cleaning, minimum dirt collection and high flow rates
- The discharge pipe is fully accessible once the drain has been dismantled
- Top flange type: Round (for epoxy floors) or Square (for tiled floors)
- Top cover plate type: Slots or Holes as required
  - Flow rate: 0.8l/sec
  - Load capacity : 400 kg
  - Outlet position: Bottom Horizontal

• Outlet pipe outside diameter: 50.8mm NOTE: Floor finish to be specified

# RO125V NW50 range

Full Flow Floor Trap with the following features:

- Manufactured from Stainless Steel 304 to ensure acid corrosion and stain resistance
- A single water seal to ensure odour-free operation
- Smooth surfaces for easy cleaning, minimum dirt collection and high flow rates
- The discharge pipe is fully accessible once the drain has been dismantled
- Top flange type: Round (for epoxy floors) or Square (for tiled floors)
- Top cover plate type: Slots or Holes as required
  - Flow rate: 0.8l/sec
  - Load capacity : 400 kg
  - Outlet position: Bottom Vertical