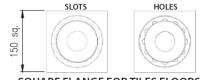

ange Funnel Type

Full Flow Floor Trap with the following features:

- Manufactured from Stainless Steel 304 to ensure acid corrosion and stain resistance
- A single water seal to ensure odour-free operation
- Smooth surfaces for easy cleaning, minimum dirt collection and high flow rates
- The discharge pipe is fully accessible once the drain has been dismantled
- Top flange type: Round (for epoxy floors) or Square (for tiled floors)
- Top cover plate type: Slots or Holes as required
  - Flow rate: 0.8l/sec
  - Load capacity : 400 kg
  - Outlet position: Bottom Vertical
  - Outlet pipe outside diameter: 50.8mm

NOTE: Floor finish to be specified

#### **Typical applications:**

Wherever there is a need to discharge directly into the drain above the floor level – Kitchenettes, Laundries





#### SQUARE FLANGE FOR TILES FLOORS





#### Your local sales contact

ACO Systems SA 122 Shad Road Wadeviile Ext 2 Germiston Gauteng South Africa 0157

find us on: facebook.

Tel: +27 11 824 3525/6 Email: info@aco.co.za

www.aco.co.za www.buildingdrainage.aco www.hygienefirst.com

in

0 Instagram



- Drainage channels and gratings
- Road and point drainage
- Access covers
- Manhole covers
- Oil separators
- Grease separators
- Bridge drains
- Parking area drainage
- Sport facility drainage