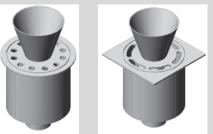

# RO125H NW50 range

Full Flow Floor Trap with the following features:

- Manufactured from Stainless Steel 304 to ensure acid corrosion and stain resistance
- A single water seal to ensure odour-free operation
- Smooth surfaces for easy cleaning, minimum dirt collection and high flow rates
- The discharge pipe is fully accessible once the drain has been dismantled
- Top flange type: Round (for epoxy floors) or Square (for tiled floors)
- Top cover plate type: Slots or Holes as required
  - Flow rate: 0.8l/sec
  - Load capacity : 400 kg
  - Outlet position: Bottom Horizontal

• Outlet pipe outside diameter: 50.8mm NOTE: Floor finish to be specified

# RO125V NW50 range

Full Flow Floor Trap with the following features:

- Manufactured from Stainless Steel 304 to ensure acid corrosion and stain resistance
- A single water seal to ensure odour-free operation
- Smooth surfaces for easy cleaning, minimum dirt collection and high flow rates
- The discharge pipe is fully accessible once the drain has been dismantled
- Top flange type: Round (for epoxy floors) or Square (for tiled floors)
- Top cover plate type: Slots or Holes as required
  - Flow rate: 0.8l/sec
  - Load capacity : 400 kg
  - Outlet position: Bottom Vertical