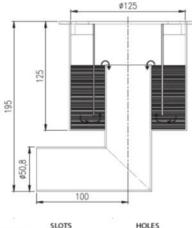

Floor Drainage

RO125 range







# and Specification

# RO125H NW50 range

Full Flow Floor Trap with the following features:

- Manufactured from Stainless Steel 304 to ensure acid corrosion and stain resistance
- A single water seal to ensure odour-free operation
- Smooth surfaces for easy cleaning, minimum dirt collection and high flow rates
- The discharge pipe is fully accessible once the drain has been dismantled
- Top flange type: Round (for epoxy floors) or Square (for tiled floors)
- Top cover plate type: Slots or Holes as required
  - Flow rate: 0.8l/sec
  - Load capacity : 400 kg
  - Outlet position: Bottom Horizontal

• Outlet pipe outside diameter: 50.8mm NOTE: Floor finish to be specified

#### **Typical applications:**

Public toilets, Office block kitchenettes, Laundries













# and Specification

# RO125V NW50 range

Full Flow Floor Trap with the following features:

- Manufactured from Stainless Steel 304 to ensure acid corrosion and stain resistance
- A single water seal to ensure odour-free operation
- Smooth surfaces for easy cleaning, minimum dirt collection and high flow rates
- The discharge pipe is fully accessible once the drain has been dismantled
- Top flange type: Round (for epoxy floors) or Square (for tiled floors)
- Top cover plate type: Slots or Holes as required
  - Flow rate: 0.8l/sec
  - Load capacity : 400 kg
  - Outlet position: Bottom Vertical

• Outlet pipe outside diameter: 50.8mm NOTE: Floor finish to be specified

#### **Typical applications:**

Public toilets, Office block kitchenettes, Laundries





# SLOTS HOLES